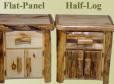

- 2 Drawer Single Dressers—24" Wide
  - Half-Log Flat-Panel

Single Nightstands—24" Wide