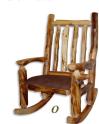

- M. Futon Chair w/ Chair Ottoman
- N. 4 Drawer Entertainment Center-59" Wide-Flat-Panel (adjustable shelf)
- O. 24" Wide Rocking Chair-Upholstered
- P. 18" Wide Sofa Table-48" Long-Trimmed
- Q. 21" End Table—26" Tall
- R. 21" End Table—26" Tall w/ -Panel Drawer