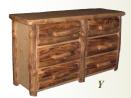

- W. 3 Drawer Armoire—39" Wide—Flat-Panel w/ Raised Panel Pocket Doors
- X. 5 Drawer Single Dresser-39" Wide-Flat-Panel
- Y. 6 Drawer Double Dresser-59"Wide-Half-Log
- Z. 6 Drawer Double Dresser-74" Wide-Flat-Panel