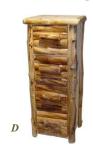

Half-Log Glass Doors upgrade

B. Double Desk Hutch-78" Wide-Flat-Panel

C. Double Desk-78" Wide-Flat-Panel w/ additional File Drawers upgrade

D. 4 Drawer Single Filing Cabinet—24" Wide—Half-Log

E. Single Desk-59" Wide-Flat-Panel