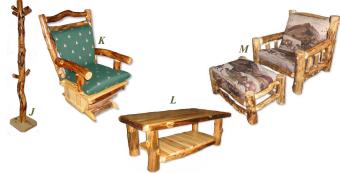

## To the Living Room...

- F. 72" Tall Floor-Gnarly
- G. Futon Couch Set (sitting)
- H. Futon Couch Set (bed position)
- I. 24" Tall Table Lamp—Gnarly
- J. 72" Tall Hall Tree—Gnarly
- K. Western Glider
- L. 24" Wide Coffee Table-48" Long—Trimmed w/ Shelf upgrade

- M. Futon Chair w/ Chair Ottoman
- N. 4 Drawer Entertainment Center-59" Wide-Flat-Panel (adjustable shelf)
- O. 24" Wide Rocking Chair-Upholstered
- P. 18" Wide Sofa Table-48" Long-Trimmed
- Q. 21" End Table—26" Tall
- R. 21" End Table—26" Tall w/ -Panel Drawer