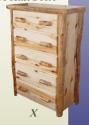

- W. 3 Drawer Armoire—39" Wide—Flat-Panel w/ Raised Panel Pocket Doors
- X. 5 Drawer Single Dresser-39" Wide-Flat-Panel
- Y. 6 Drawer Double Dresser-59"Wide-Half-Log
- Z. 6 Drawer Double Dresser-74" Wide-Flat-Panel