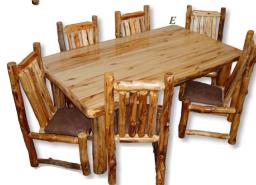

## To the Dining Room...

- A. 24" and 30" Tall Stools
- B. Full Door Double Credenza-59" Wide-Half-Log
- C. V-Back Chair—30" Tall w/ -Back and Swivel upgrades
- D. Standard Side Chair
- E. 42" Wide Dining Table— 72" Long—Trimmed w/ **Upholstered Side Chairs**