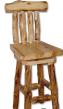

## To the Dining Room...

- A. 24" and 30" Tall Stools
- B. Full Door Double Credenza-59" Wide-Half-Log
- C. V-Back Chair—30" Tall w/ -Back and Swivel upgrades
- D. Standard Side Chair
- E. 42" Wide Dining Table— 72" Long—Trimmed w/ **Upholstered Side Chairs**