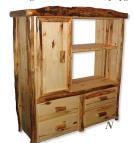

- M. Futon Chair w/ Chair Ottoman
- N. 4 Drawer Entertainment Center-59" Wide-Flat-Panel (adjustable shelf)
- O. 24" Wide Rocking Chair-Upholstered
- P. 18" Wide Sofa Table-48" Long-Trimmed
- Q. 21" End Table—26" Tall
- R. 21" End Table—26" Tall w/ -Panel Drawer