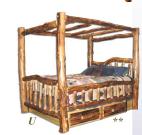

# To the Bedroom...

- S. Hope Chest-48" Wide-Trimmed
- T. Twin-Over-Twin Bunk Bed (includes Bunkie boards for mattresses)
- U. Canopy Bed-Queen-Regular w/ Spindled Rails & Canopy Trusses upgrade
- V. Standard Bed-Queen-Jumbo
- \*\* Under Drawers-20" or 24" Deep Drawers-Half-Log