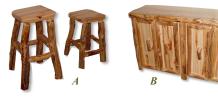

## To the Dining Room...

- A. 24" and 30" Tall Stools
- B. Full Door Double Credenza-59" Wide-Half-Log
- C. V-Back Chair—30" Tall w/ -Back and Swivel upgrades
- D. Standard Side Chair
- E. 42" Wide Dining Table— 72" Long—Trimmed w/ **Upholstered Side Chairs**