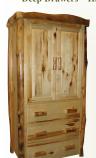

# To the Bedroom...

- S. Hope Chest-48" Wide-Trimmed
- T. Twin-Over-Twin Bunk Bed (includes Bunkie boards for mattresses)
- U. Canopy Bed-Queen-Regular w/ Spindled Rails & Canopy Trusses upgrade
- V. Standard Bed-Queen-Jumbo
- \*\* Under Drawers-20" or 24" Deep Drawers-Half-Log

- W. 3 Drawer Armoire—39" Wide—Flat-Panel w/ Raised Panel Pocket Doors
- X. 5 Drawer Single Dresser-39" Wide-Flat-Panel
- Y. 6 Drawer Double Dresser-59"Wide-Half-Log
- Z. 6 Drawer Double Dresser-74" Wide-Flat-Panel