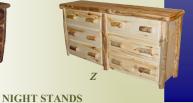

- W. 3 Drawer Armoire—39" Wide—Flat-Panel w/ Raised Panel Pocket Doors
- X. 5 Drawer Single Dresser-39" Wide-Flat-Panel
- Y. 6 Drawer Double Dresser-59"Wide-Half-Log
- Z. 6 Drawer Double Dresser-74" Wide-Flat-Panel