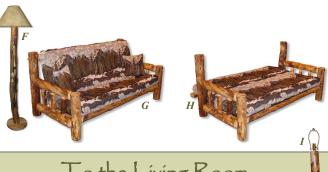

## To the Living Room...

- F. 72" Tall Floor-Gnarly
- G. Futon Couch Set (sitting)
- H. Futon Couch Set (bed position)
- I. 24" Tall Table Lamp—Gnarly
- J. 72" Tall Hall Tree—Gnarly
- K. Western Glider
- L. 24" Wide Coffee Table-48" Long—Trimmed w/ Shelf upgrade