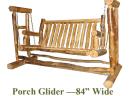

## To the Living Room...

- F. 72" Tall Floor-Gnarly
- G. Futon Couch Set (sitting)
- H. Futon Couch Set (bed position)
- I. 24" Tall Table Lamp—Gnarly
- J. 72" Tall Hall Tree—Gnarly
- K. Western Glider
- L. 24" Wide Coffee Table-48" Long—Trimmed w/ Shelf upgrade