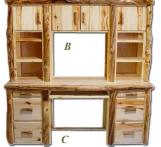

Half-Log Glass Doors upgrade

B. Double Desk Hutch-78" Wide-Flat-Panel

C. Double Desk-78" Wide-Flat-Panel w/ additional File Drawers upgrade

D. 4 Drawer Single Filing Cabinet—24" Wide—Half-Log

E. Single Desk-59" Wide-Flat-Panel

F. Keyboard Student Desk-48" Wide-Flat-Panel

PICTURES NOT TO SCALE • SEE PRICE LIST FOR DIMENSIONS

... To anywhere else your 'imagination can go, we have one of the largest selections of log furniture and accessories to help you make your cabin and rustic dreams become a reality.