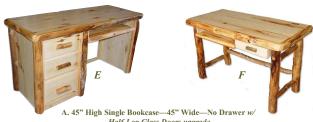

Half-Log Glass Doors upgrade

B. Double Desk Hutch-78" Wide-Flat-Panel

C. Double Desk-78" Wide-Flat-Panel w/ additional File Drawers upgrade

D. 4 Drawer Single Filing Cabinet—24" Wide—Half-Log

E. Single Desk-59" Wide-Flat-Panel

F. Keyboard Student Desk-48" Wide-Flat-Panel

PICTURES NOT TO SCALE • SEE PRICE LIST FOR DIMENSIONS

... To anywhere else your 'imagination can go, we have one of the largest selections of log furniture and accessories to help you make your cabin and rustic dreams become a reality.