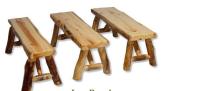

## To the Dining Room...

- A. 24" and 30" Tall Stools
- B. Full Door Double Credenza-59" Wide-Half-Log
- C. V-Back Chair—30" Tall w/ -Back and Swivel upgrades
- D. Standard Side Chair
- E. 42" Wide Dining Table— 72" Long—Trimmed w/ **Upholstered Side Chairs**