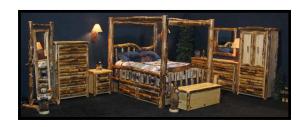

# To the Bedroom...

- S. Hope Chest-48" Wide-Trimmed
- T. Twin-Over-Twin Bunk Bed (includes Bunkie boards for mattresses)
- U. Canopy Bed-Queen-Regular w/ Spindled Rails & Canopy Trusses upgrade
- V. Standard Bed-Queen-Jumbo
- \*\* Under Drawers-20" or 24" Deep Drawers-Half-Log

- W. 3 Drawer Armoire—39" Wide—Flat-Panel w/ Raised Panel Pocket Doors
- X. 5 Drawer Single Dresser-39" Wide-Flat-Panel
- Y. 6 Drawer Double Dresser-59"Wide-Half-Log
- Z. 6 Drawer Double Dresser-74" Wide-Flat-Panel